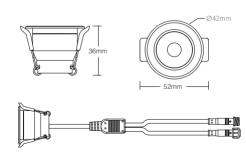

### 2. Product Parameters

Model No.: SI 1-12 / SI 2-12 / SI 3-12 / SI 4-12

Input Voltage: DC12V Power: 3W

Beam Angle: 36° IP Rate: IP66

Working Temp.: -10~40°C Material: Al uminum

Hole Size: Ø33~36mm