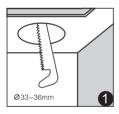

### 2. Product Parameters

Model No.: SI 1-12 / SI 2-12 / SI 3-12 / SI 4-12

Input Voltage: DC12V Power: 3W

Beam Angle: 36° IP Rate: IP66

Working Temp.: -10~40°C Material: Al uminum

Hole Size: Ø33~36mm

#### 5. Instructions

- 1. Open the hole according to picture 1 (opening size: ∅33-36mm)
- Connect lights according to connection diagram.
- 3. Make spring buckles on both ends of product upright and put them into holes.