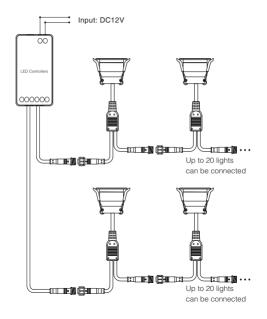

## 3. Connection Diagram

Need to use with (Single Color, Dual White, RGB, RGBW) LED controller (purchase separately)